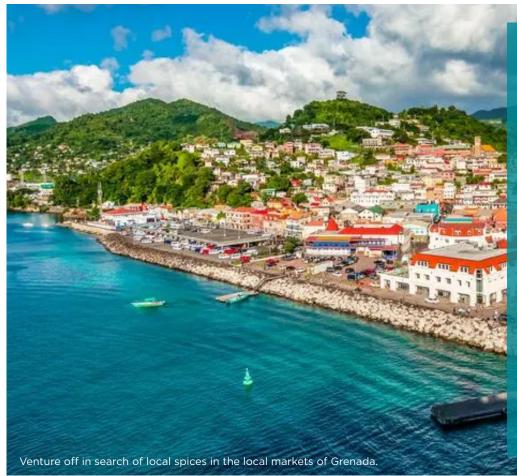

# WELCOME TO ST. GEORGE'S GRENADA

### Port Information

*Crystal Serenity* is scheduled to anchor off St. George's, Grenada, at 8:00 AM today, Sunday, December 31, 2023.

As soon as the ship is cleared by local authorities, an announcement is made that guests may proceed ashore.

### St. George's Grenada

The rich aroma of cinnamon, nutmeg, cloves and other spices hovers over the fertile, volcanic hills of Grenada. Often called the Spice Island, Grenada has a lot more to offer then just spices. St. George's, the picturesque, small capital with terraces of pale, color-washed houses and cheerful red roofs, has long enjoyed the reputation of having the prettiest harbor in the Caribbean. Established in 1705 by French settlers, who called it Fort Royal, much of the town's present-day charm results from the blend of two colonial cultures, which are reflected in typical 18th-century French provincial houses and fine examples of English Georgian architecture. The mountainous interior rises from a generally rugged coast, which in part is blessed with dazzling white beaches.